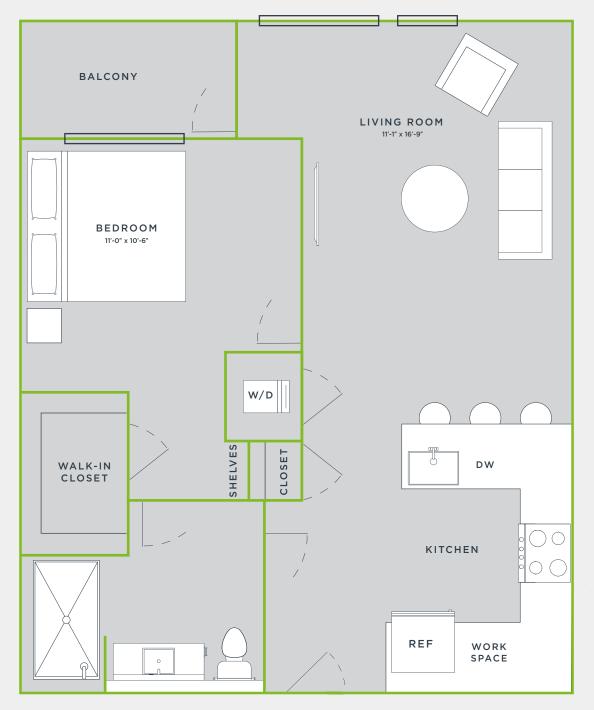

lank Flooring
- Stainless Appliances
- Tiled Backsplashes
- In-Home Washer/Dryer
- Kitchen Under Cabinet Lights
- Lofts and Two-Story Homes Available
- Balconies in Select Apartments

#### **COMMUNITY AMENITIES**

- Rooftop Lounge
- Rooftop Pool & Deck
- 24-Hour Concierge
- Clubroom Lounge with Library
- Mega Projection Screen in Lobby
- Huge Fitness Center
- Quiet Landscaped Courtyard with Resident Llamas
- Yoga Studio
- Gaming Area & Sports Simulator
- Garage Parking
- Electric Car Charging Stations
- Smart Phone Controlled Access
- Storage Apartments Available
- Bike Storage
- BBQ Grills
- Pet-Friendly
- Tesla Share with 🏈 whip =v

## FOR LEASING AND TO SEE AN APARTMENT PLEASE CALL: 833.693.0998 OR EMAIL: KILEYLEASING@UIPPM.COM







# ANTHEM A

676 SQUARE FEET 1 BEDROOM | 1 BATHROOM