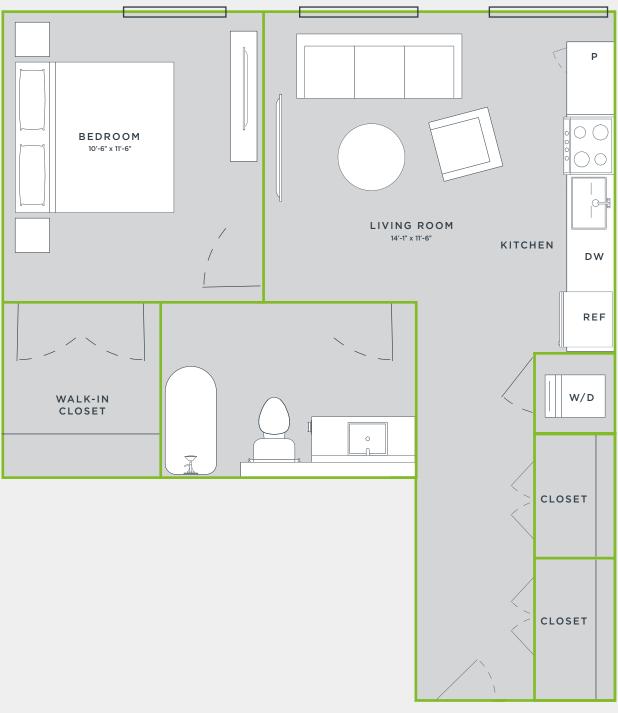

etro, And Waterfront Station Metro











#### APARTMENT FEATURES

- Luxury Plank Flooring
- Stainless Appliances
- Tiled Backsplashes
- In-Home Washer/Dryer
- Kitchen Under Cabinet Lights
- Lofts and Two-Story Homes Available
- Balconies in Select Apartments

### **COMMUNITY AMENITIES**

- Rooftop Lounge
- Rooftop Pool & Deck
- 24-Hour Concierge
- Clubroom Lounge with Library
- Mega Projection Screen in Lobby
- Huge Fitness Center
- Quiet Landscaped Courtyard with Resident Llamas
- Yoga Studio
- Gaming Area & Sports Simulator
- Garage Parking
- Electric Car Charging Stations
- Smart Phone Controlled Access
- Storage Apartments Available
- Bike Storage
- BBQ Grills
- Pet-Friendly
- Tesla Share with (₩) ₩HI⊃ =V









# **KILEY**

## **CEDAR**

628 SQUARE FEET
1 BEDROOM | 1 BATHROOM