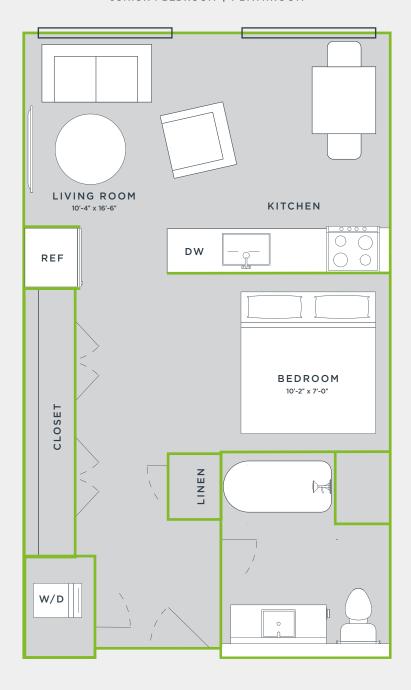

And Waterfront Station Metro











#### APARTMENT FEATURES

- Luxury Plank Flooring
- Stainless Appliances
- Tiled Backsplashes
- In-Home Washer/Dryer
- Kitchen Under Cabinet Lights
- Lofts and Two-Story Homes Available
- Balconies in Select Apartments

### **COMMUNITY AMENITIES**

- Rooftop Lounge
- Rooftop Pool & Deck
- 24-Hour Concierge
- Clubroom Lounge with Library
- Mega Projection Screen in Lobby
- Huge Fitness Center
- Quiet Landscaped Courtyard with Resident Llamas
- Yoga Studio
- Gaming Area & Sports Simulator
- Garage Parking
- Electric Car Charging Stations
- Smart Phone Controlled Access
- Storage Apartments Available
- Bike Storage
- BBQ Grills
- Pet-Friendly
- Tesla Share with (₩) ₩HI⊃ =V









## KILEY

### **GARDEN**

509 SQUARE FEET
JUNIOR 1 BEDROOM | 1 BATHROOM