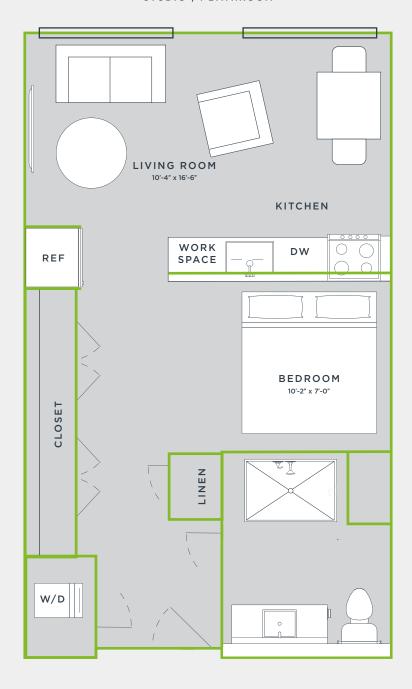

w Metro, And Waterfront Station Metro











#### APARTMENT FEATURES

- Luxury Plank Flooring
- Stainless Appliances
- Tiled Backsplashes
- In-Home Washer/Dryer
- Kitchen Under Cabinet Lights
- Lofts and Two-Story Homes Available
- Balconies in Select Apartments

### **COMMUNITY AMENITIES**

- Rooftop Lounge
- Rooftop Pool & Deck
- 24-Hour Concierge
- Clubroom Lounge with Library
- Mega Projection Screen in Lobby
- Huge Fitness Center
- Quiet Landscaped Courtyard with Resident Llamas
- Yoga Studio
- Gaming Area & Sports Simulator
- Garage Parking
- Electric Car Charging Stations
- Smart Phone Controlled Access
- Storage Apartments Available
- Bike Storage
- BBQ Grills
- Pet-Friendly
- Tesla Share with (₩) ₩HI⊃ =V









# KILEY

### **GARDEN A**

509 SQUARE FEET STUDIO | 1 BATHROOM