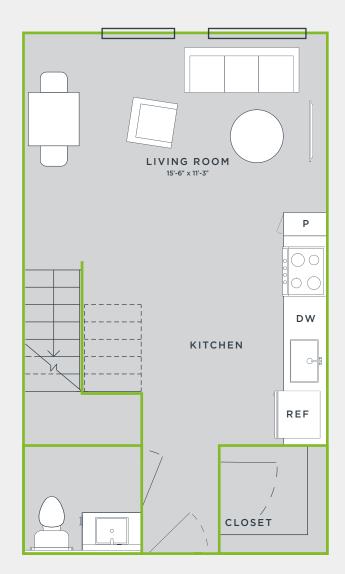

### **FOUNTAIN**

1,030 SQUARE FEET
2 BEDROOM | 1.5 BATHROOM

UPSTAIRS

DOWNSTAIRS