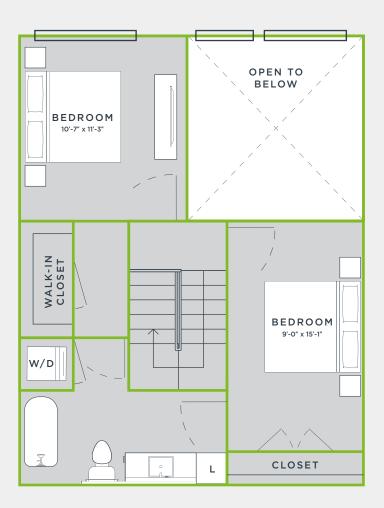

### **FOUNTAIN**

1,030 SQUARE FEET
2 BEDROOM | 1.5 BATHROOM

UPSTAIRS

DOWNSTAIRS