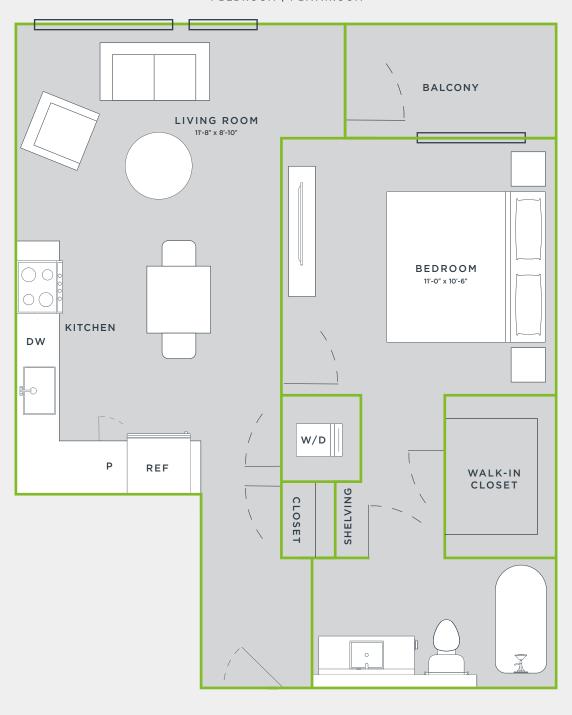

nd Waterfront Station Metro











#### APARTMENT FEATURES

- Luxury Plank Flooring
- Stainless Appliances
- Tiled Backsplashes
- In-Home Washer/Dryer
- Kitchen Under Cabinet Lights
- Lofts and Two-Story Homes Available
- Balconies in Select Apartments

### **COMMUNITY AMENITIES**

- Rooftop Lounge
- Rooftop Pool & Deck
- 24-Hour Concierge
- Clubroom Lounge with Library
- Mega Projection Screen in Lobby
- Huge Fitness Center
- Quiet Landscaped Courtyard with Resident Llamas
- Yoga Studio
- Gaming Area & Sports Simulator
- Garage Parking
- Electric Car Charging Stations
- Smart Phone Controlled Access
- Storage Apartments Available
- Bike Storage
- BBQ Grills
- Pet-Friendly
- Tesla Share with (₩) ₩HI⊃ =V









## KILEY

### **CHERRY BLOSSOM**

605 SQUARE FEET
1 BEDROOM | 1 BATHROOM