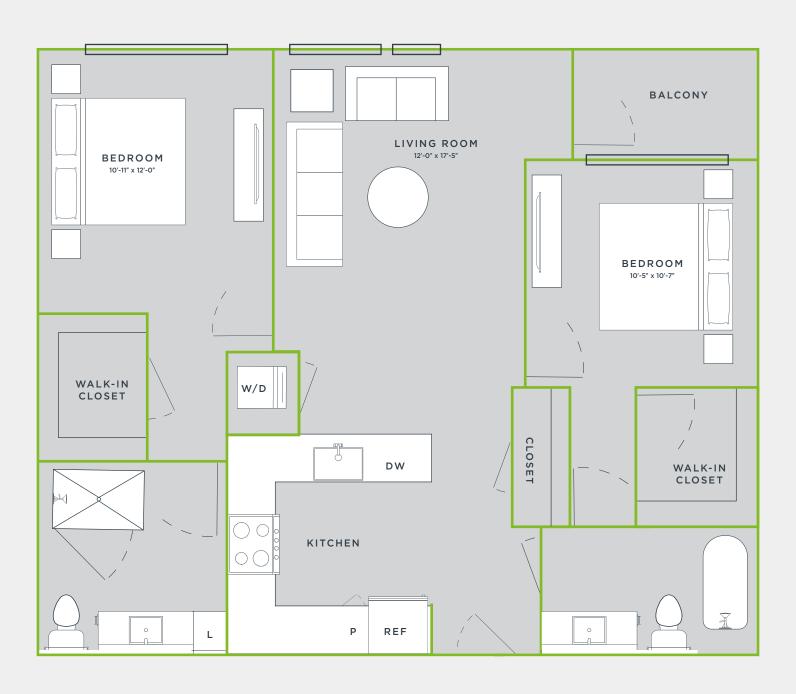

, And Waterfront Station Metro











#### APARTMENT FEATURES

- Luxury Plank Flooring
- Stainless Appliances
- Tiled Backsplashes
- In-Home Washer/Dryer
- Kitchen Under Cabinet Lights
- Lofts and Two-Story Homes Available
- Balconies in Select Apartments

### **COMMUNITY AMENITIES**

- Rooftop Lounge
- Rooftop Pool & Deck
- 24-Hour Concierge
- Clubroom Lounge with Library
- Mega Projection Screen in Lobby
- Huge Fitness Center
- Quiet Landscaped Courtyard with Resident Llamas
- Yoga Studio
- Gaming Area & Sports Simulator
- Garage Parking
- Electric Car Charging Stations
- Smart Phone Controlled Access
- Storage Apartments Available
- Bike Storage
- BBQ Grills
- Pet-Friendly
- Tesla Share with (₩) ₩HI⊃ =V









# **KILEY**

### **HARBOR**

1,007 SQUARE FEET
2 BEDROOM | 2 BATHROOM