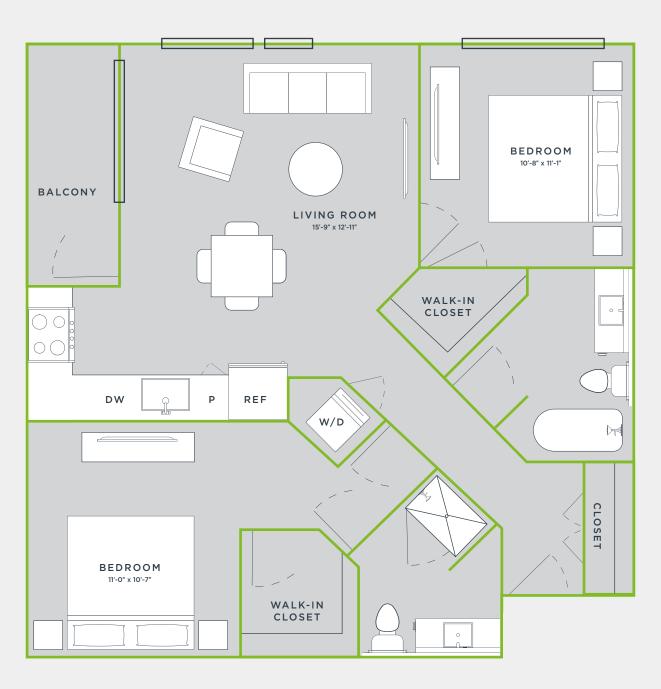

etro, And Waterfront Station Metro











#### APARTMENT FEATURES

- Luxury Plank Flooring
- Stainless Appliances
- Tiled Backsplashes
- In-Home Washer/Dryer
- Kitchen Under Cabinet Lights
- Lofts and Two-Story Homes Available
- Balconies in Select Apartments

### **COMMUNITY AMENITIES**

- Rooftop Lounge
- Rooftop Pool & Deck
- 24-Hour Concierge
- Clubroom Lounge with Library
- Mega Projection Screen in Lobby
- Huge Fitness Center
- Quiet Landscaped Courtyard with Resident Llamas
- Yoga Studio
- Gaming Area & Sports Simulator
- Garage Parking
- Electric Car Charging Stations
- Smart Phone Controlled Access
- Storage Apartments Available
- Bike Storage
- BBQ Grills
- Pet-Friendly
- Tesla Share with (₩) ₩HI⊃ =V









# KILEY

## **LINCOLN**

1,010 SQUARE FEET
2 BEDROOM | 2 BATHROOM