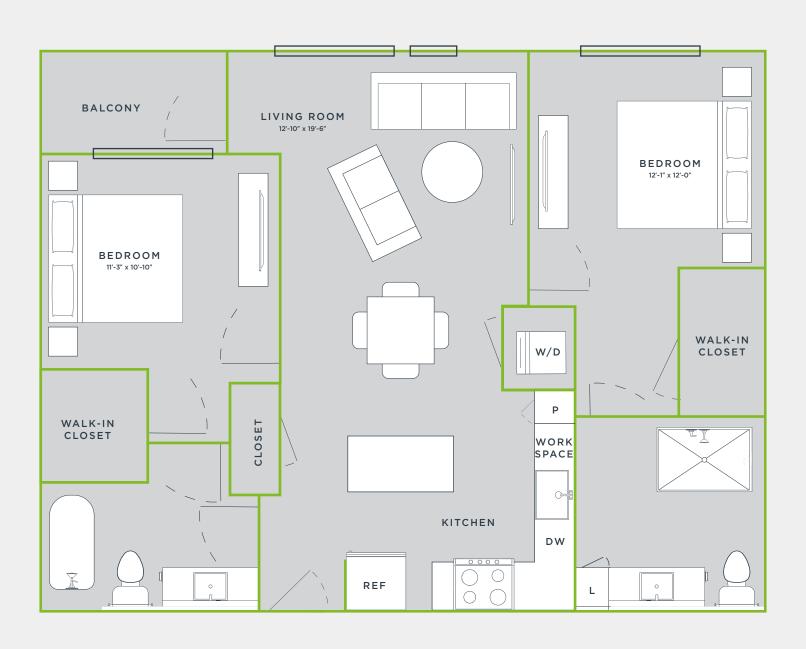

Waterfront Station Metro











#### APARTMENT FEATURES

- Luxury Plank Flooring
- Stainless Appliances
- Tiled Backsplashes
- In-Home Washer/Dryer
- Kitchen Under Cabinet Lights
- Lofts and Two-Story Homes Available
- Balconies in Select Apartments

### **COMMUNITY AMENITIES**

- Rooftop Lounge
- Rooftop Pool & Deck
- 24-Hour Concierge
- Clubroom Lounge with Library
- Mega Projection Screen in Lobby
- Huge Fitness Center
- Quiet Landscaped Courtyard with Resident Llamas
- Yoga Studio
- Gaming Area & Sports Simulator
- Garage Parking
- Electric Car Charging Stations
- Smart Phone Controlled Access
- Storage Apartments Available
- Bike Storage
- BBQ Grills
- Pet-Friendly
- Tesla Share with (₩) ₩HI⊃ =V









# KILEY

### **WASHINGTONIAN A**

1,098 SQUARE FEET
2 BEDROOM | 2 BATHROOM